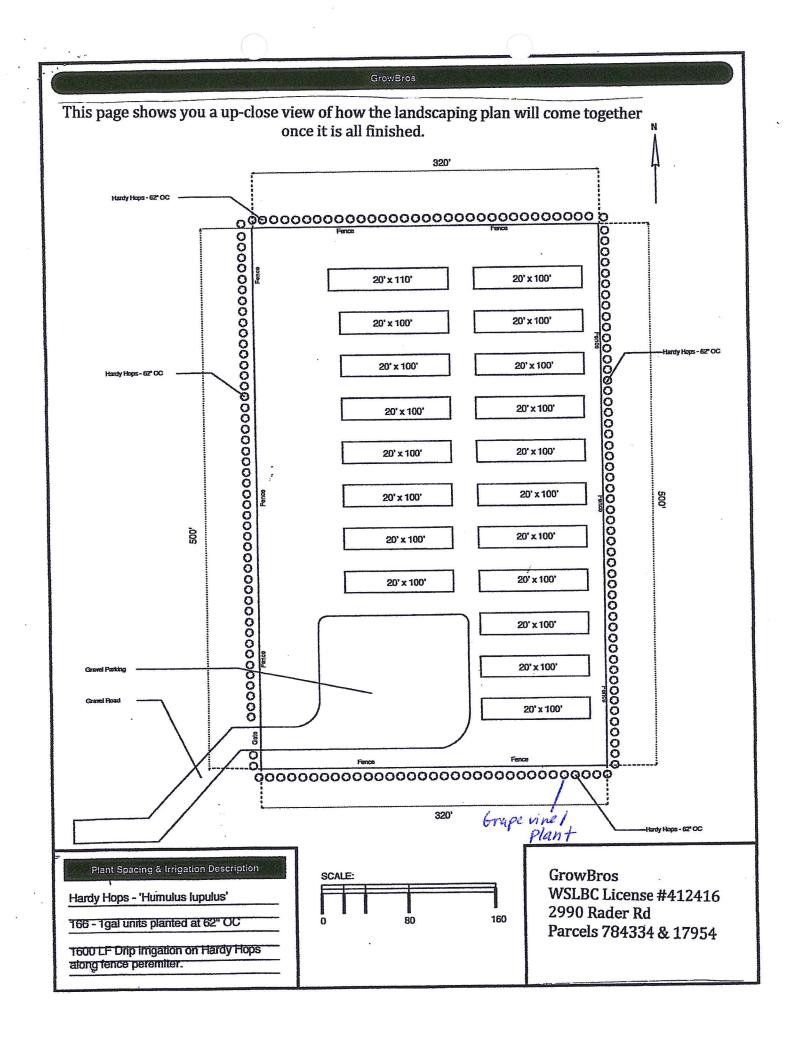

- 1. CDS is in receipt of the additional information submitted on January 7, 2015. After review of said additional information with regards to the original application there is a discrepancy. Within the SEPA checklist Question A. Background number 11. 21.12 acres, I-502 grow facility. (8) 30'x 80' greenhouses, with (2) 8'x 20' storage structures, (20) 10x 12' portable starter structures, an office and a 10 x 12' security building. & the site plan submitted as requested by CDS shows double what is stated. CDS will need the applicant to either amend the site plan or Question A. Number 11 of the SEPA checklist for consistency.
- 2. Clarification on question B. Environmental Health Section 3 Water. Sub question b. Ground Water number 1. Will groundwater be withdrawn from a well for drinking water or other purposes? If so, give a general description of the well, proposed uses and approximate quantities withdrawn from the well. Will water be discharged to groundwater? Give general description, purpose, and approximate quantities if known. Water Supply per Kittitas County Public Health Department, (509) 962-7515. Please provide CDS with any and all relevant documentation and a detailed explanation of how the applicant is meeting or not meeting this question.
- 3. Clarification on question B. Environmental Health Section 4. Sub section d. Proposed landscaping, use of native plants, or other measures to preserve or enhance vegetation on the site, if any: *Hops planted at fence perimeter*, 62 inches on center for sight obscuring. In regards to this question is the landscaping plan turned in to CDS on November 21, 2014, see attached documents, for BP-14-00772, fence permit stating that there will be alternating hops and grape vines/plants totaling 166 plants, apply to this question?

# GrowBros Landscape Plan

WSLCB License# 412416 UBI# 6033490980010001

This page shows you how the fence will lay out in the existing parcel with all the correct setbacks

Customer Inf

GrowBros WSLBC License #412416 2990 Rader Rd Parcels 784334 & 17954