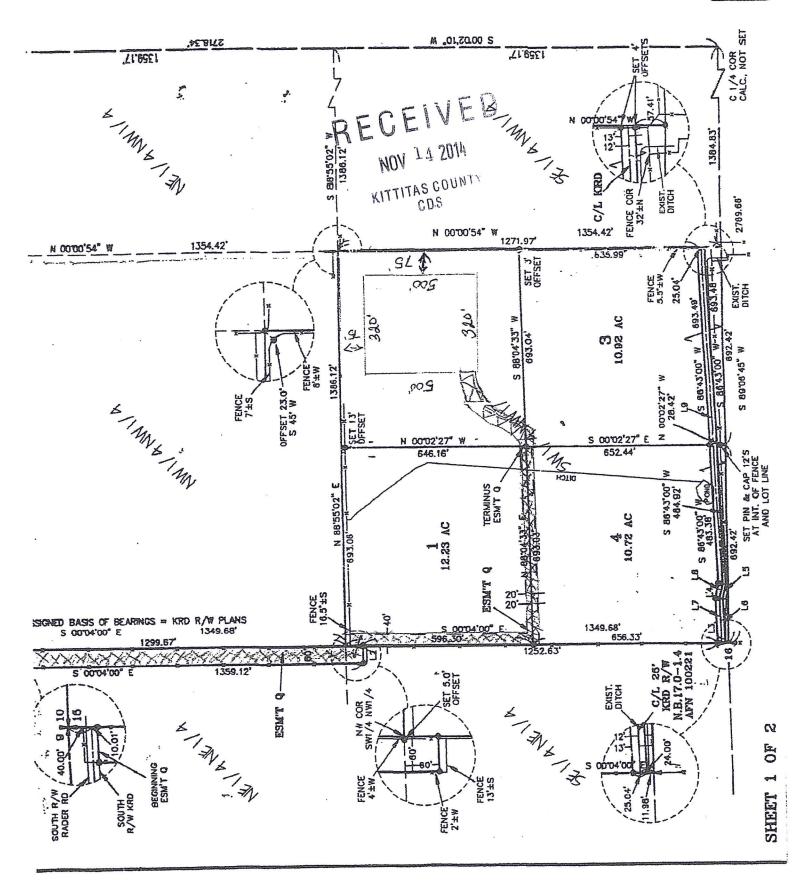

# GrowBros Landscape Plan

WSLCB License# 412416 UBI# 6033490980010001

This page shows you how the fence will lay out in the existing parcel with all the correct setbacks

Customer Inf

GrowBros WSLBC License #412416 2990 Rader Rd Parcels 784334 & 17954