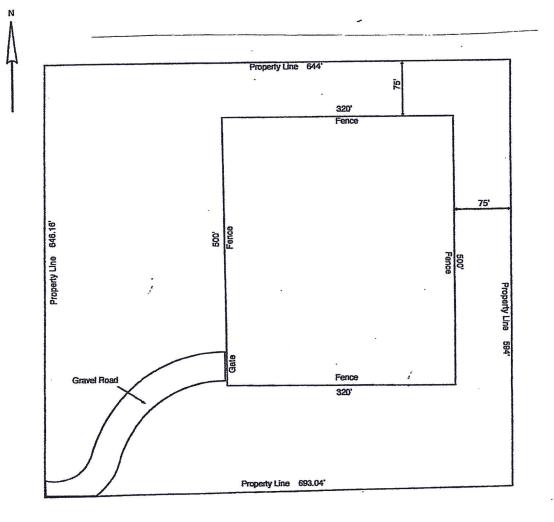

# GrowBros Landscape Plan

WSLCB License# 412416 UBI# 6033490980010001

This page shows you how the fence will lay out in the existing parcel with all the correct setbacks

Customer Inf

GrowBros WSLBC License #412416 2990 Rader Rd Parcels 784334 & 17954