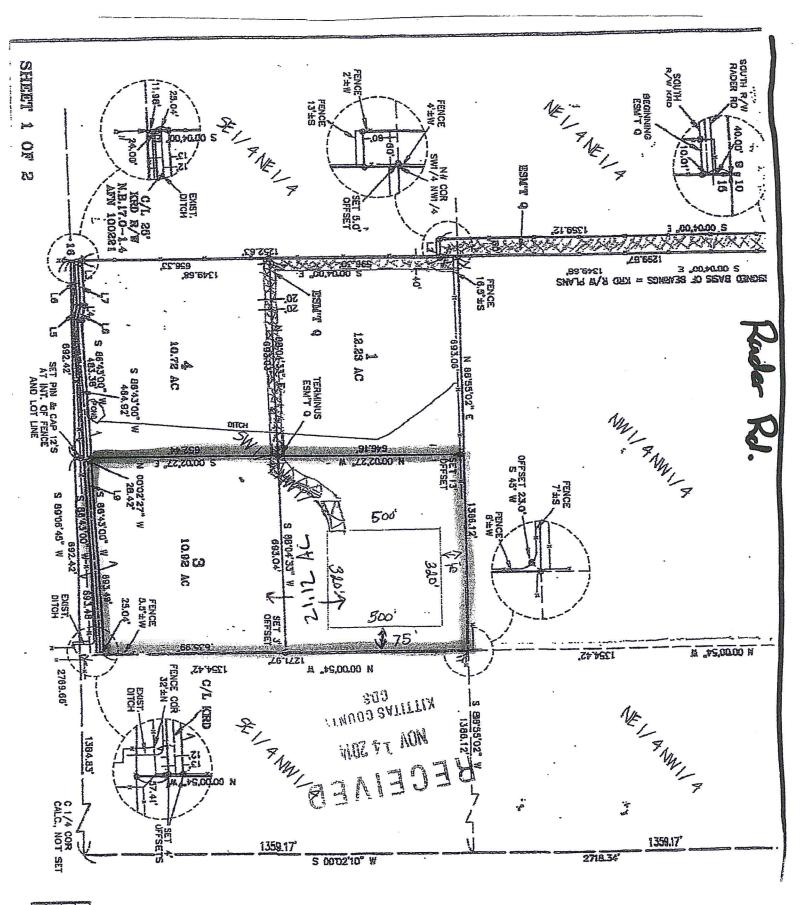

# GrowBros Landscape Plan

WSLCB License# 412416 UBI# 6033490980010001

This page shows you how the fence will lay out in the existing parcel with all the correct setbacks

Customer Inf

GrowBros WSLBC License #412416 2990 Rader Rd Parcels 784334 & 17954